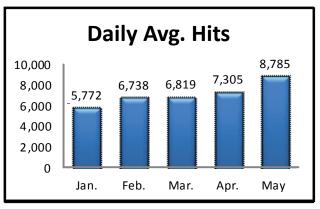

### **GR Contribution and Expense Forms**

Now all section titles have been alphabetized for easy navigating. The revisions were made to decrease the clutter of the page overall.

Our statistics show the number of monthly visits and daily average hits to the website starting this year.