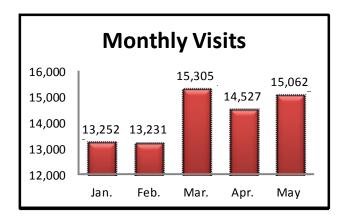

### **GR Contribution and Expense Forms**

Now all section titles have been alphabetized for easy navigating. The revisions were made to decrease the clutter of the page overall.

Our statistics show the number of monthly visits and daily average hits to the website starting this year.